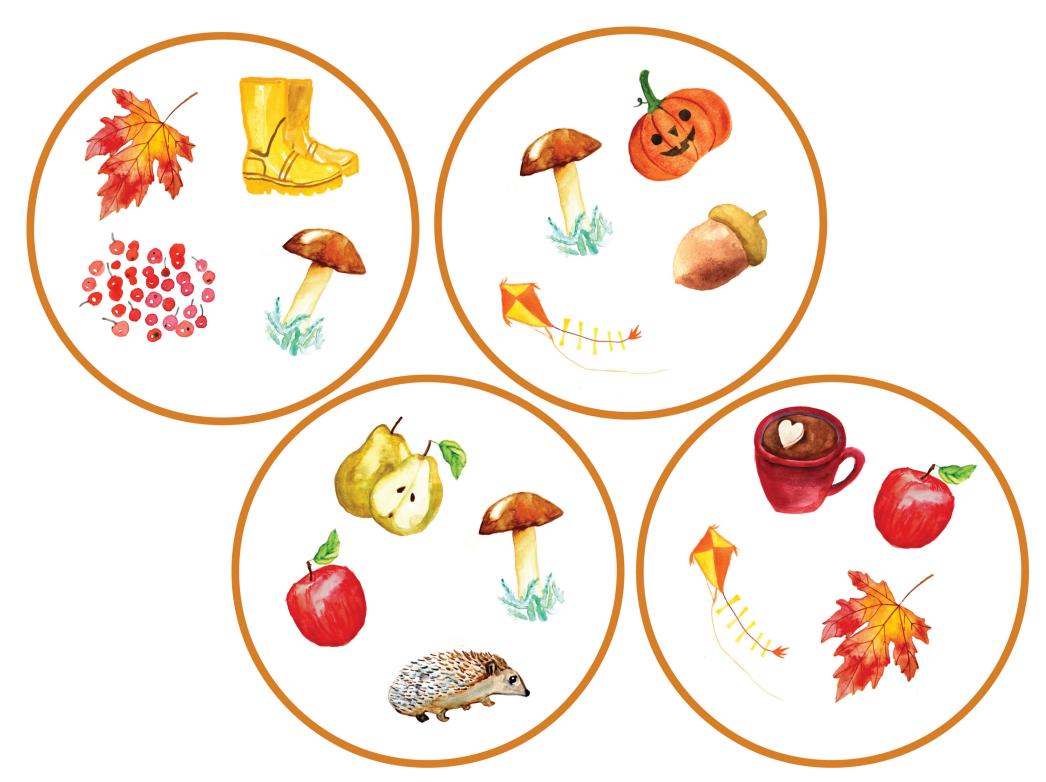

## **VARIANTA A**

Každému hráči rozdejte jednu kartu obrázkem dolů. Zbylé karty umístěte v balíčku obrázkem nahoru doprostřed stolu. Na daný signál hráči otočí své karty. Hráč, který první pojmenuje shodný symbol na své kartě a na kartě v balíčku, si kartu z balíčku vezme. Hra pokračuje dál s nově odkrytou kartou v balíčku. Cílem hry je získat co nejvíce karet z balíčku. Hra končí, když je balíček dobrán.

## **VARIANTA B**

Mezi hráče rozdejte všechny karty kromě poslední.

Tu umístěte doprostřed stolu obrázkem nahoru. Hráči položí svůj balíček karet na stůl před sebe obrázkem dolů. Na daný signál hráči otočí své karty. Hráč, který první pojmenuje shodný symbol na své kartě a na kartě uprostřed stolu, dá svou kartu doprostřed stolu a otočí ve svém balíčku další kartu. Hra pokračuje plynule dál. Cílem hry je zbavit se všech karet. Hráč, který se jako poslední zbavil karet, prohrál.