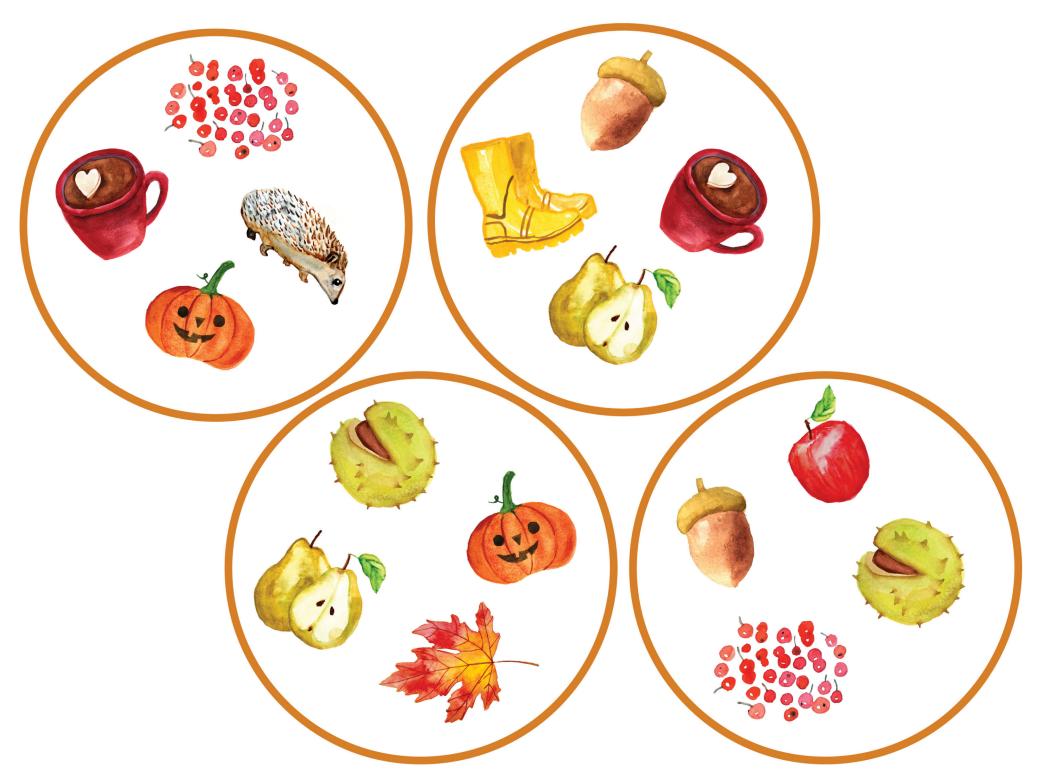

# **VÝROBA**

Pdf vytiskněte oboustranně. Doporučujeme tisk na tvrdší papír 200 g/m2, zalaminujte nejlépe folií 125 mic a rozstříhejte na jednotlivé kruhové karty. Obdélníková karta slouží jako pomůcka k názvům jednotlivých obrázků. Do hry se nezapojuje.

## **VARIANTA A**

Každému hráči rozdejte jednu kartu obrázkem dolů. Zbylé karty umístěte v balíčku obrázkem nahoru doprostřed stolu. Na daný signál hráči otočí své karty. Hráč, který první pojmenuje shodný symbol na své kartě a na kartě v balíčku, si kartu z balíčku vezme. Hra pokračuje dál s nově odkrytou kartou v balíčku. Cílem hry je získat co nejvíce karet z balíčku. Hra končí, když je balíček dobrán.

## **VARIANTA B**

Mezi hráče rozdejte všechny karty kromě poslední.

Tu umístěte doprostřed stolu obrázkem nahoru. Hráči položí svůj balíček karet na stůl před sebe obrázkem dolů. Na daný signál hráči otočí své karty. Hráč, který první pojmenuje shodný symbol na své kartě a na kartě uprostřed stolu, dá svou kartu doprostřed stolu a otočí ve svém balíčku další kartu. Hra pokračuje plynule dál. Cílem hry je zbavit se všech karet. Hráč, který se jako poslední zbavil karet, prohrál.