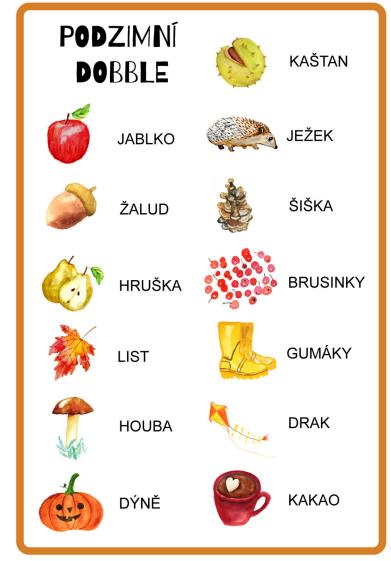

# PODZIMNÍ DOBBLE

# **VÝROBA**

Pdf vytiskněte oboustranně. Doporučujeme tisk na tvrdší papír 200 g/m2, zalaminujte nejlépe folií 125 mic a rozstříhejte na jednotlivé kruhové karty. Obdélníková karta slouží jako pomůcka k názvům jednotlivých obrázků. Do hry se nezapojuje.