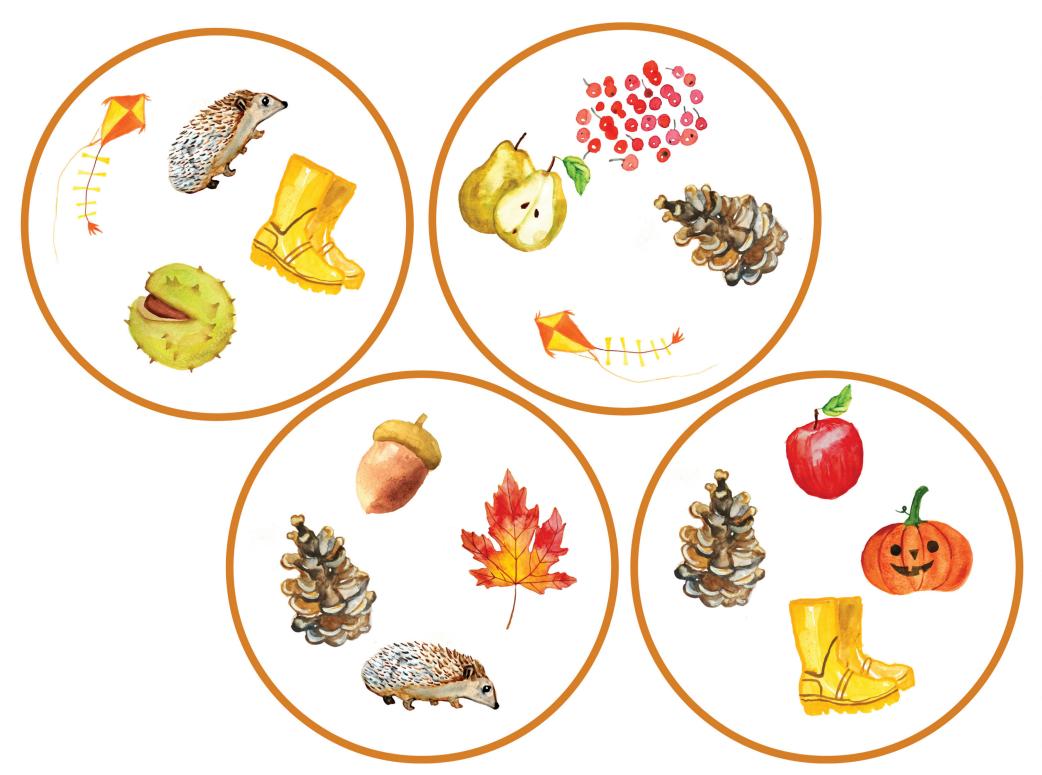

# **VÝROBA**

Pdf vytiskněte oboustranně. Doporučujeme tisk na tvrdší papír 200 g/m2, zalaminujte nejlépe folií 125 mic a rozstříhejte na jednotlivé kruhové karty. Obdélníková karta slouží jako pomůcka k názvům jednotlivých obrázků. Do hry se nezapojuje.

## **VARIANTA A**

Každému hráči rozdejte jednu kartu obrázkem dolů. Zbylé karty umístěte v balíčku obrázkem nahoru doprostřed stolu. Na daný signál hráči otočí své karty. Hráč, který první pojmenuje shodný symbol na své kartě a na kartě v balíčku, si kartu z balíčku vezme. Hra pokračuje dál s nově odkrytou kartou v balíčku. Cílem hry je získat co nejvíce karet z balíčku. Hra končí, když je balíček dobrán.

## **VARIANTA B**

Mezi hráče rozdejte všechny karty kromě poslední.

Tu umístěte doprostřed stolu obrázkem nahoru. Hráči položí svůj balíček karet na stůl před sebe obrázkem dolů. Na daný signál hráči otočí své karty. Hráč, který první pojmenuje shodný symbol na své kartě a na kartě uprostřed stolu, dá svou kartu doprostřed stolu a otočí ve svém balíčku další kartu. Hra pokračuje plynule dál. Cílem hry je zbavit se všech karet. Hráč, který se jako poslední zbavil karet, prohrál.