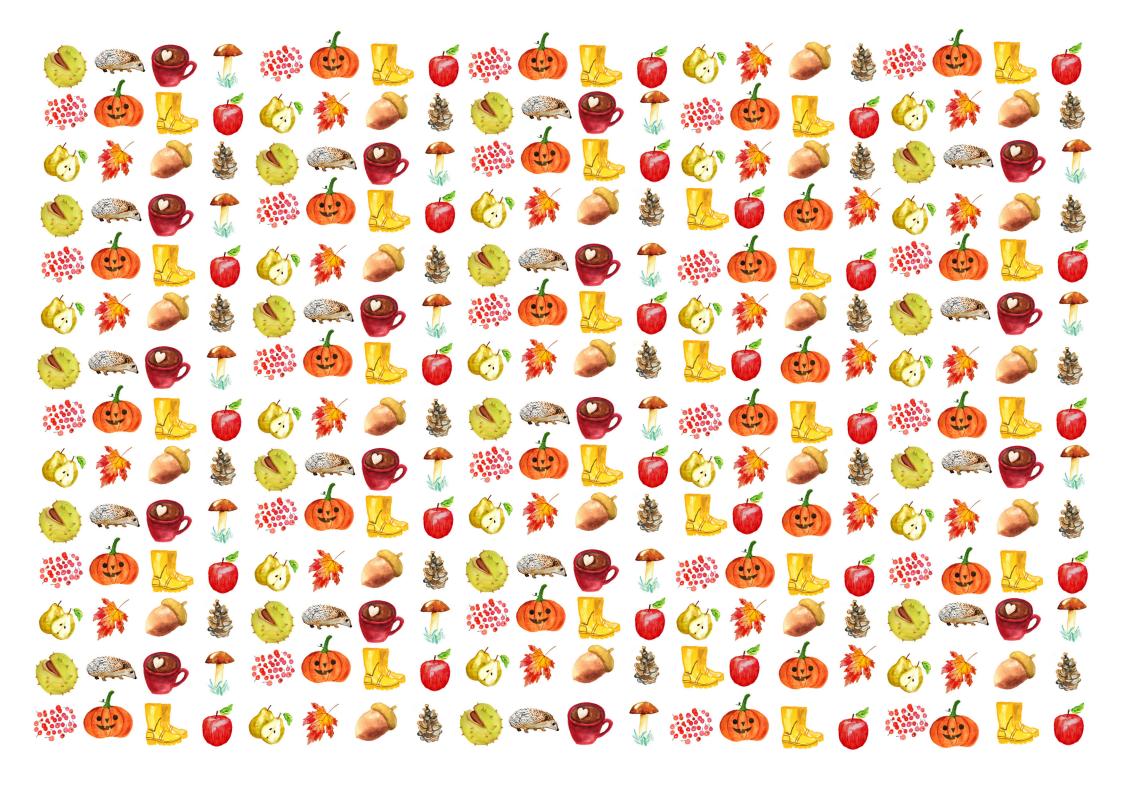

# PODZIMNÍ DOBBLE

# **VÝROBA**

Pdf vytiskněte oboustranně. Doporučujeme tisk na tvrdší papír 200 g/m2, zalaminujte nejlépe folií 125 mic a rozstříhejte na jednotlivé kruhové karty. Obdélníková karta slouží jako pomůcka k názvům jednotlivých obrázků. Do hry se nezapojuje.