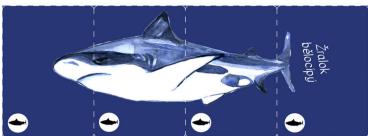

## MOŘSTÍ OBŘI

Hry se musí zúčastnit minimálně 3 hráči, kterým jsou pokud možno rovnoměrně rozděleny karty. Začínající vyzve jakéhokoliv v jiného hráče, aby mu předal kartu, kterou popisem obrázku - např. Máš ocas žraloka bělocípeho? Podmínkou je, že sám musí mít aspoň jednu kartu z kvarteta, ke kterému přísluší požadovaná. Pokud vyzvaný hráč danou kartu vlastní, musí ji předat tazateli. V opačném případě vyzývaný oznámí, že danou kartu nevlastní . Vyzývaný hráč poté přichází na řadu a začíná se ptát na kvarteta ostatních. Pokud hráč shromáždí celé kvarteto, pokládá ho a získává bod. Vítězí hráč s nejvyšším počtem bodů.

PDF je určeno pro Vaše soukromé použití. Prosíme, nekopírujte a nešiřte dále. Děkujeme. www.ateliervlese.cz 2020

KAPUSTŇÁK ŠIROKONOSÝ

ŽRALOK BĚLOCÍPÝ

BĚLUHA SEVERNÍ

KLADIVOUN OBECNÝ

ŽRALOK VELRYBÍ

KOSATKA DRAVÁ