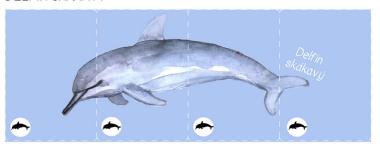

leny karty. Začínající vyzve jakéhokoliv v jiného hráče, aby mu předal kartu, kterou popisem obrázku - např. Máš ocas žraloka bělocípeho? Podmínkou je, že sám musí mít aspoň jednu kartu z kvarteta, ke kterému přísluší požadovaná. Pokud vyzvaný hráč danou kartu vlastní, musí ji předat tazateli. V opačném případě vyzývaný oznámí, že danou kartu nevlastní . Vyzývaný hráč poté přichází na řadu a začíná se ptát na kvarteta ostatních. Pokud hráč shromáždí celé kvarteto, pokládá ho a získává bod. Vítězí hráč s nejvyšším počtem bodů.

PDF je určeno pro Vaše soukromé použití. Prosíme, nekopírujte a nešiřte dále. Děkujeme. www.ateliervlese.cz 2020

KAPUSTŇÁK ŠIROKONOSÝ



ŽRALOK BĚLOCÍPÝ



BĚLUHA SEVERNÍ



KLADIVOUN OBECNÝ



ŽRALOK VELRYBÍ



KOSATKA DRAVÁ



PLEJTVÁK KEPORKAK



DELFÍN SKÁKAVÝ