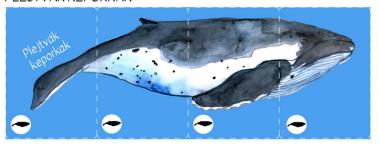

o rovnoměrně rozděleny karty. Začínající vyzve jakéhokoliv v jiného hráče, aby mu předal kartu, kterou popisem obrázku - např. Máš ocas žraloka bělocípeho? Podmínkou je, že sám musí mít aspoň jednu kartu z kvarteta, ke kterému přísluší požadovaná. Pokud vyzvaný hráč danou kartu vlastní, musí ji předat tazateli. V opačném případě vyzývaný oznámí, že danou kartu nevlastní . Vyzývaný hráč poté přichází na řadu a začíná se ptát na kvarteta ostatních. Pokud hráč shromáždí celé kvarteto, pokládá ho a získává bod. Vítězí hráč s nejvyšším počtem bodů.

PDF je určeno pro Vaše soukromé použití. Prosíme, nekopírujte a nešiřte dále. Děkujeme. www.ateliervlese.cz 2020

KAPUSTŇÁK ŠIROKONOSÝ



ŽRALOK BĚLOCÍPÝ



BĚLUHA SEVERNÍ



KLADIVOUN OBECNÝ



ŽRALOK VELRYBÍ



KOSATKA DRAVÁ



PLEJTVÁK KEPORKAK



DELFÍN SKÁKAVÝ